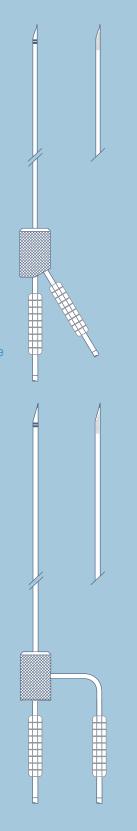

## SUPERIOR FAS DOUBLE LUMEN FLUSH

## CUSTOM-MADE FOLLICLE ASPIRATION SET

The Superior FAS, the follicle aspiration set is implemented for ultrasound-guided, transvaginal harvesting of oocytes from follicles for IVF and ICSI.

## **FEATURES**

- flushing connector enables flushing and aspirating during complicated oocyte retrieval or when few mature oocytes occure
- double lumen allows simultaneous flushing and aspirating
- dual laser and embossed echogenic marked tip available which offer stable and excellent vision during ultrasound
- translucent tubing in the same size as needle for safe oocyte retrieval
- various needle sizes for ovaries with complicated and/or limited access
- handle shape facilitates rotation
- custom-made